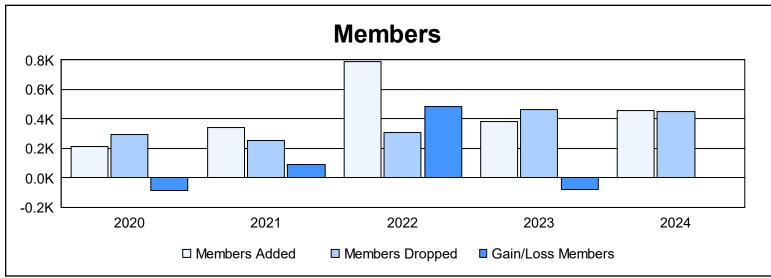

District 3231A4 As of June 2024 Cumulative

| Year      | New<br>Clubs | Dropped<br>Clubs | Gain/<br>Loss<br>Clubs | New<br>Members | Charter<br>Members | Reinstate<br>Members | Transfer<br>Members | Total<br>Member<br>Added | Total<br>Members<br>Dropped | Gain/<br>Loss<br>Members |
|-----------|--------------|------------------|------------------------|----------------|--------------------|----------------------|---------------------|--------------------------|-----------------------------|--------------------------|
| 2019-2020 | 1            | 0                | 1                      | 133            | 40                 | 36                   | 4                   | 213                      | 297                         | -84                      |
| 2020-2021 | 5            | 0                | 5                      | 158            | 149                | 35                   | 2                   | 344                      | 252                         | 92                       |
| 2021-2022 | 11           | 1                | 10                     | 467            | 276                | 28                   | 18                  | 789                      | 305                         | 484                      |
| 2022-2023 | 3            | 1                | 2                      | 265            | 86                 | 23                   | 9                   | 383                      | 465                         | -82                      |
| 2023-2024 | 6            | 8                | -2                     | 242            | 134                | 72                   | 9                   | 457                      | 453                         | 4                        |
| Average   | 5            | 2                | 3                      | 253            | 137                | 39                   | 8                   | 437                      | 354                         | 83                       |