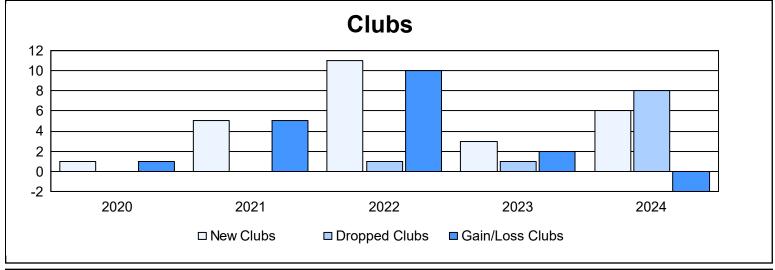

District 3231A4 As of June 2024 Cumulative

| Year      | New<br>Clubs | Dropped<br>Clubs | Gain/<br>Loss<br>Clubs | New<br>Members | Charter<br>Members | Reinstate<br>Members | Transfer<br>Members | Total<br>Member<br>Added | Total<br>Members<br>Dropped | Gain/<br>Loss<br>Members |
|-----------|--------------|------------------|------------------------|----------------|--------------------|----------------------|---------------------|--------------------------|-----------------------------|--------------------------|
| 2019-2020 | 1            | 0                | 1                      | 133            | 40                 | 36                   | 4                   | 213                      | 297                         | -84                      |
| 2020-2021 | 5            | 0                | 5                      | 158            | 149                | 35                   | 2                   | 344                      | 252                         | 92                       |
| 2021-2022 | 11           | 1                | 10                     | 467            | 276                | 28                   | 18                  | 789                      | 305                         | 484                      |
| 2022-2023 | 3            | 1                | 2                      | 265            | 86                 | 23                   | 9                   | 383                      | 465                         | -82                      |
| 2023-2024 | 6            | 8                | -2                     | 242            | 134                | 72                   | 9                   | 457                      | 453                         | 4                        |
| Average   | 5            | 2                | 3                      | 253            | 137                | 39                   | 8                   | 437                      | 354                         | 83                       |